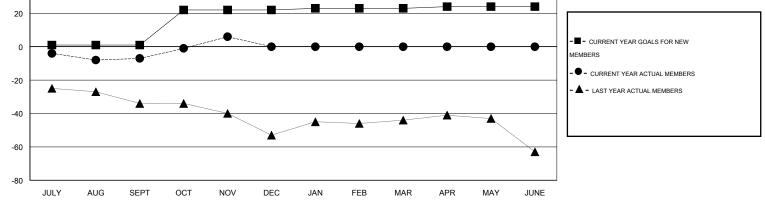

## LOCATION DELAWARE

GMT CA 1

|               |                  | Clubs             |                  |                  |               |                    | Members                             |                    |                  |
|---------------|------------------|-------------------|------------------|------------------|---------------|--------------------|-------------------------------------|--------------------|------------------|
|               | RESU             | LTS FOR 2015-2016 | 3                |                  |               | RESU               | JLTS FOR 2015-2016                  |                    |                  |
| QUARTER       | NEW CLUB<br>GOAL | NEW CLUBS         | DROPPED<br>CLUBS | NET<br>GAIN/LOSS | QUARTER       | NEW MEMBER<br>GOAL | CHARTER AND<br>NEW MEMBERS<br>ADDED | DROPPED<br>MEMBERS | NET<br>GAIN/LOSS |
| JULY/AUG/SEPT | 0                | 0                 | 0                | 0                | JULY/AUG/SEPT | 1                  | 15                                  | 22                 | -7               |
| OCT/NOV/DEC   | 1                | 0                 | 0                | 0                | OCT/NOV/DEC   | 21                 | 28                                  | 15                 | 13               |
| JAN/FEB/MAR   | 0                | 0                 | 0                | 0                | JAN/FEB/MAR   | 1                  | 0                                   | 0                  | 0                |
| APR/MAY/JUNE  | 0                | 0                 | 0                | 0                | APR/MAY/JUNE  | 1                  | 0                                   | 0                  | 0                |