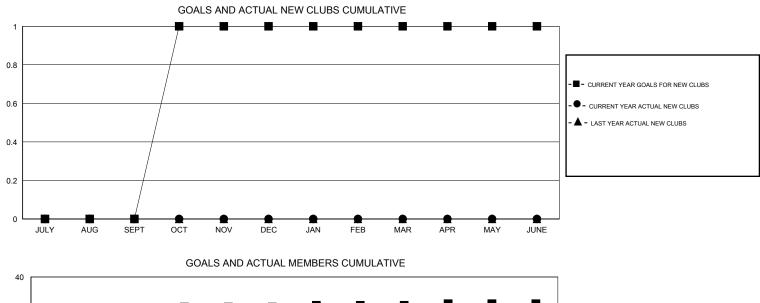

## LOCATION DELAWARE

GMT CA 1

|               |                  | Clubs             |                  |                  |               |                    | Members                             |                    |                  |
|---------------|------------------|-------------------|------------------|------------------|---------------|--------------------|-------------------------------------|--------------------|------------------|
|               | RESU             | LTS FOR 2015-2016 | 3                |                  |               | RESU               | JLTS FOR 2015-2016                  |                    |                  |
| QUARTER       | NEW CLUB<br>GOAL | NEW CLUBS         | DROPPED<br>CLUBS | NET<br>GAIN/LOSS | QUARTER       | NEW MEMBER<br>GOAL | CHARTER AND<br>NEW MEMBERS<br>ADDED | DROPPED<br>MEMBERS | NET<br>GAIN/LOSS |
| JULY/AUG/SEPT | 0                | 0                 | 0                | 0                | JULY/AUG/SEPT | 1                  | 15                                  | 22                 | -7               |
| OCT/NOV/DEC   | 1                | 0                 | 0                | 0                | OCT/NOV/DEC   | 21                 | 28                                  | 15                 | 13               |
| JAN/FEB/MAR   | 0                | 0                 | 0                | 0                | JAN/FEB/MAR   | 1                  | 0                                   | 0                  | 0                |
| APR/MAY/JUNE  | 0                | 0                 | 0                | 0                | APR/MAY/JUNE  | 1                  | 0                                   | 0                  | 0                |